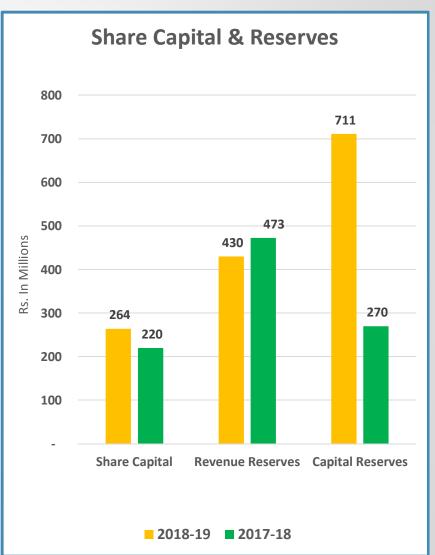

nators, Plain Detonators, Electric Detonators, Millisecond Non Electric Delay Detonators, Millisecond/ Half Second Electric Delay Detonators, Two Way Delay Relays and Detonating Cord).









#### **Customers of our Products**

Biafo's Products are used in civil and Infrastructure Development Projects and also in seismic exploration activities. Following are the sectors using Tovex® Water Gel, Powder Explosives and Blasting Accessories for their various projects.

- Oil and Gas exploration
- Tunneling Projects
- Hydroelectricity Projects
- Highways-Motorways Projects
- Cement Factories Quarry sites
- Stone crushing Industries,
- Mining Projects
- Cautious Blasting Projects

#### **Performance at a Glance**



#### Performance at a Glance











#### **Analysis of Expenses**











# **Future Outlook**

- Keeping in view the upcoming Infrastructure Development projects in the Country, we are upgrading our Plant to meet the future demand.
- New markets are being explored to increase the sales and shareholders wealth.

# Question & Answer Session

# Thank You