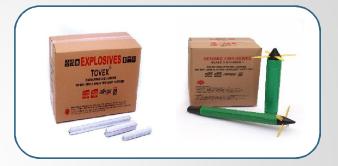

#### **Our Products**

#### **Explosives:**

Biafo has a modern and state of the art manufacturing unit which is highly automated and can produce from 5 tons to 25 tons per shift depending upon the cartridge diameter of Tovex® Explosives in addition to Powder Explosives (ANFO).