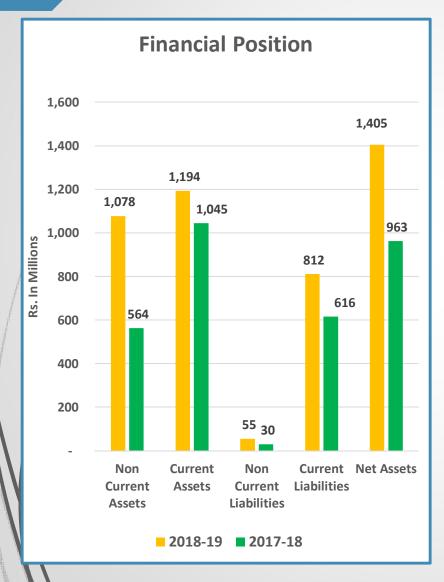

tonators, Plain Detonators, Electric Detonators, Millisecond Non Electric Delay Detonators, Millisecond/ Half Second Electric Delay Detonators, Two Way Delay Relays and Detonating Cord).









#### **Customers of our Products**

Biafo's Products are used in civil and Infrastructure Development Projects and also in seismic exploration activities. Following are the sectors using Tovex® Water Gel, Powder Explosives and Blasting Accessories for their various projects.

- Oil and Gas exploration
- Tunneling Projects
- Hydroelectricity Projects
- Highways-Motorways Projects
- Cement Factories Quarry sites
- Stone crushing Industries,
- Mining Projects
- Cautious Blasting Projects

#### **Performance at a Glance**



#### Performance at a Glance











#### **Analysis of Expenses**











# **Future Outlook**

- Keeping in view the upcoming Infrastructure Development projects in the Country, we are upgrading our Plant to meet the future demand.
- New markets are being explored to increase the sales and shareholders wealth.

# Question & Answer Session

# Thank You