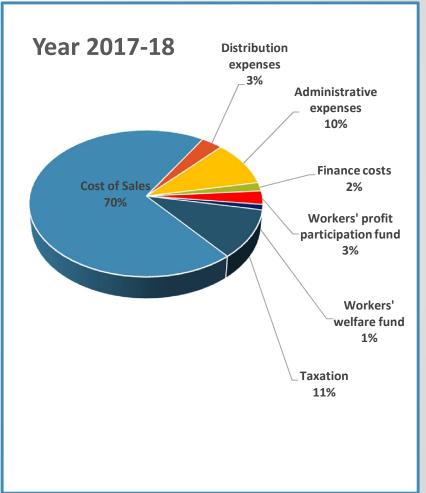

c Detonators, Plain Detonators, Electric Detonators, Millisecond Non Electric Delay Detonators, Millisecond/ Half Second Electric Delay Detonators, Two Way Delay Relays and Detonating Cord).









#### **Customers of our Products**

Biafo's Products are used in civil and Infrastructure Development Projects and also in seismic exploration activities. Following are the sectors using Tovex® Water Gel, Powder Explosives and Blasting Accessories for their various projects.

- Oil and Gas exploration
- Tunneling Projects
- Hydroelectricity Projects
- Highways-Motorways Projects
- Cement Factories Quarry sites
- Stone crushing Industries,
- Mining Projects
- Cautious Blasting Projects

#### **Performance at a Glance**



#### Performance at a Glance











#### **Analysis of Expenses**











# **Future Outlook**

- Keeping in view the upcoming Infrastructure Development projects in the Country, we are upgrading our Plant to meet the future demand.
- New markets are being explored to increase the sales and shareholders wealth.

# Question & Answer Session

# Thank You